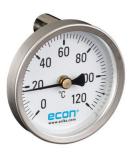

## **ECON®** Bimetal thermometer fig. 683 connection magnet

## **Characteristics**

**Type:** 683

Accuracy class: Class 2.5 EN 13190

**Connection location:** Back Connection: Magnet With pocket tube: No

Cabinet material: Stainless steel

Process connection material: Stainless steel

Window material: Glass Material dial: Aluminium

Level of protection (IP value): IP43