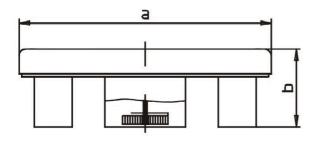

## Size table:

| Cabinet diameter | a  | b  |
|------------------|----|----|
|                  | mm | mm |
| R63              | 63 | 31 |

| Measuring range | Cabinet diameter | Ring material   | Article  |
|-----------------|------------------|-----------------|----------|
| °C              | mm               |                 |          |
| 0 / 120         | 63               | Stainless steel | 13509734 |
| 0 / 160         | 63               | Stainless steel | 13509737 |