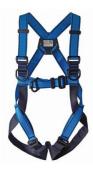

## **HARNESS HT43**

Harness EN 361, dorsal, sternal and thoraric (2) anchoring, 5 adjustement points, sub-pelvic strap.