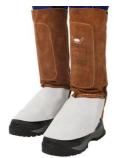

## WELDAS Lava Brown<sup>™</sup> split cowleather welding legging with spat

- A-grade side split cow leather - Leather thickness: min. 1 mm.

STEERSON

| Material | Length   | EN standard | Class | Article  |
|----------|----------|-------------|-------|----------|
| Leather  | cm<br>15 | 11611:2007  | 2/A1  | 23160004 |