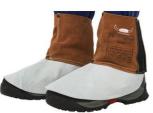

## WELDAS Lava Brown<sup>™</sup> split cowleather welding legging with spat

- A-grade side split cow leather - Leather thickness: min. 1 mm.

STEERSON

| Material | Length   | EN standard | Class | Article  |
|----------|----------|-------------|-------|----------|
| Leather  | cm<br>15 | 11611:2007  | 2/A1  | 23160004 |