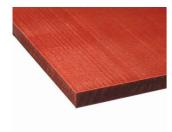

## **EPRAMID Sheet PA 4.6 red brown**

| Colour    | Thickness | Length | Width | Article  |
|-----------|-----------|--------|-------|----------|
|           | mm        | mm     | mm    |          |
| Brown     | 50        | 3000   | 500   | 10036065 |
| Red-brown | 15        | 2000   | 610   | 12038120 |