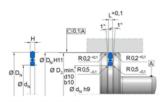

## FREUDENBERG Compact seal type KDN

Characteristics Type: KDN

Principle of operation: Double acting Max. operating pressure: 10 bar Maximum speed: 1 m/s

| Bore diameter | Groove diameter | Groove width | Seal height | Material seal | Compound   | Temperature<br>range | Article  |
|---------------|-----------------|--------------|-------------|---------------|------------|----------------------|----------|
| mm            | mm              | mm           | mm          |               |            | °C                   |          |
| 60            | 48              | 2.1          | 2.1         | NBR           | 72 NBR 708 | -20 / 100            | 11390322 |