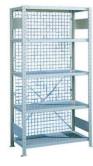

## META CLIP mesh back wall, complete, galvanised

## META QUICK Boltless Shelving

• quick boltless mounting without tools with pre-assembled frames (clinched)shelves with 50 mm centres for attaching shelf dividersSurface: pre-galvanised alternative powder coated in RAL 7035 light greyshelf height adjustable in 25 mm increments with steel feet for floor fixing