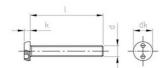

## Cheese head security screws with two hole drive

Characteristics

 $(\cdot \cdot \cdot$ 

Head form: Pan head Material quality: Stainless steel A2 Surface protection: Untreated

Screwing system: 2 holes

| Material        | Thread size metric (M) | Length | Head diameter | Head height | Article  |
|-----------------|------------------------|--------|---------------|-------------|----------|
|                 |                        | mm     | mm            | mm          |          |
| Stainless steel | 4                      | 12     | 8             | 2.2         | 23729497 |
| Stainless steel | 5                      | 10     | 10            | 2.75        | 11837182 |
| Stainless steel | 6                      | 20     | 12            | 3.3         | 23729520 |