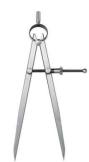

## FACOM Upright compass type no. DELA.1901

| Description                           | Article  |
|---------------------------------------|----------|
| Dela.1901.08 rechte steekpasser 250mm | 23450053 |
| Dela.1901.05 rechte steekpasser 150mm | 23450051 |
| Dela.1901.07 rechte steekpasser 200mm | 23450052 |