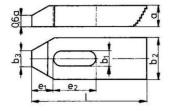

## FORMAT Single clamping plate, graduated toothed type

Design: Made of tempered steel, lacquered. With plane-parallel clamping and support surfaces.

Application: Clamps can be combined with different stepped setting up blocks and thus adapted to different workpiece shapes and sizes.