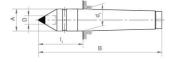

## FORMAT Fixed center point, solid tip and hard metal insert type 3333

DIN 806

Design: DIN 806, from tool steel, fully hardened and ground.

| Туре           | Diameter | Article       |
|----------------|----------|---------------|
|                | mm       |               |
| Centre punches | 7        | W90A-33330005 |
| Centre punches | 11       | W90A-33330010 |
| Centre punches | 14       | W90A-33330015 |
| Centre punches | 18       | W90A-33330020 |