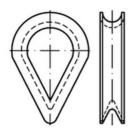

## **DIN6899** Thimble, steel, zinc plated

| Description                           | Article  |
|---------------------------------------|----------|
| Kabelkous B-din 6899 18-20mm verzinkt | 23503066 |
| Kabelkous B-din 6899 2,5-3mm verzinkt | 23503056 |