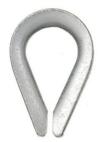

## **DIN6899** Thimble, steel, zinc plated

| Description                           | Article  |
|---------------------------------------|----------|
| Kabelkous B-din 6899 18-20mm verzinkt | 23503066 |
| Kabelkous B-din 6899 2,5-3mm verzinkt | 23503056 |