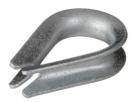

## **DIN6899** Thimble, steel, zinc plated

| Description                           | Article  |
|---------------------------------------|----------|
| Kabelkous B-din 6899 18-20mm verzinkt | 23503066 |
| Kabelkous B-din 6899 2,5-3mm verzinkt | 23503056 |