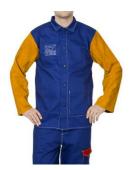

## WELDAS Yellowjacket® blue flame retardant welding jacket with cotton body and yellow split cowleather leather sleeves

littonjacker

- 305 gr./m² flame retardant cotton body - split cow leather sleeves

Characteristics Norm: A1, EN ISO 11611:2007 class 2

| Size | Length | Article  |
|------|--------|----------|
| mm   |        |          |
| L    | 81     | 12124179 |
| XL   | 86     | 12124182 |
| 2XL  | 91     | 12124183 |