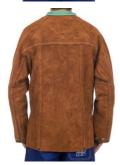

## WELDAS Lava Brown™ split cowleather welding jacket

STEERSOmff

- A-grade side split cow leather
- Leather thickness: min. 1 mm.

**ERIKS NV** 

| Size | Article  |
|------|----------|
| L    | 23893897 |
| XL   | 23893905 |