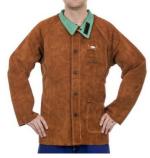

## WELDAS Lava Brown™ split cowleather welding jacket

STEERSOmff

- A-grade side split cow leather
- Leather thickness: min. 1 mm.

**ERIKS NV** 

| Size | Article  |
|------|----------|
| L    | 23893897 |
| XL   | 23893905 |