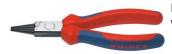

## KNIPEX Round nose pliers with multiple component handle type 22 02

Design: DIN ISO 5745. Made of chrome-vanadium electric steel, oil hardened and tempered. Polished head, with short, round blades, precision-ground, smooth grip zones.