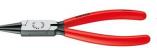

## KNIPEX Round nose pliers with plastic covered handle type 22 01

Design: DIN ISO 5745. Made of chrome-vanadium electric steel, oil hardened and tempered. Polished head, with short, round blades, precision-ground, smooth grip zones.