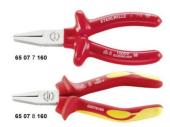

## STAHLWILLE Flat nose pliers short VDE type no. 6507

DIN ISO 5745, short, flat serrated jaws.

| Length | Low spark model | VDE tested | Article  |
|--------|-----------------|------------|----------|
| mm     |                 |            |          |
| 160    | No              | Yes        | 12313962 |
| 160    | No              | Yes        | 12313963 |