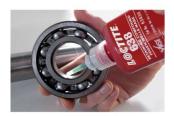

## LOCTITE 638 - Fastening adhesive, high-strength, general purposes

Loctite 638

**Characteristics** 

Series: 638

| Application | Volume<br>ml | Colour | Article         |
|-------------|--------------|--------|-----------------|
|             |              |        | LOC638-2LTR/BAG |
| Retaining   | 50           | Green  | LOC638-50ML     |
| Retaining   | 250          | Green  | LOC638-250ML    |
| Retaining   | 10           |        | LOC638-10ML     |