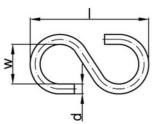

## S-hook steel zinc electro-plated

|                                            | 23502917 |
|--------------------------------------------|----------|
|                                            | 23502915 |
| Steel Galvanic/electrolytic zinc plated 35 | 23246888 |