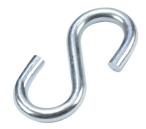

## S-hook steel zinc electro-plated

|                                            | 23502917 |
|--------------------------------------------|----------|
|                                            | 23502915 |
| Steel Galvanic/electrolytic zinc plated 35 | 23246888 |