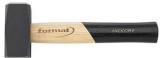

## **FORMAT Two-handed hammer type 6783**

Note: For replacement handle see [Order No. 6799].

| Weight | Article  |
|--------|----------|
| g      |          |
| 1000   | 23076109 |
| 1250   | 23076110 |
| 1500   | 23076111 |
| 2000   | 23076112 |