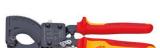

## KNIPEX Cable shears, VDE, type 95 36

Application: For the squash-free cutting of single- and multi-wire copper and aluminium cables.

Note:Not suitable for steel wire and wire cable.

| Suitable for maximum cable diameter | Isolation protection 1000 V | Total length | Article  |
|-------------------------------------|-----------------------------|--------------|----------|
| mm                                  |                             | mm           |          |
| 32                                  | Yes                         | 250          | 23074530 |
| 52                                  | Yes                         | 280          | 23074531 |