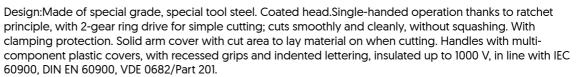

## KNIPEX Cable shears, VDE, type 95 36

Application: For the squash-free cutting of single- and multi-wire copper and aluminium cables.

Note:Not suitable for steel wire and wire cable.

| Suitable for maximum cable diameter | Isolation protection 1000 V | Total length | Article  |
|-------------------------------------|-----------------------------|--------------|----------|
| mm                                  |                             | mm           |          |
| 32                                  | Yes                         | 250          | 23074530 |
| 52                                  | Yes                         | 280          | 23074531 |