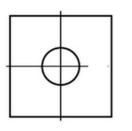

## DIN436 Square washer for wood constructions Steel zinc plated

Characteristics Series: DIN 436 Material: Steel Surface protection: Galvanic/electrolytic zinc plated DIN standard: 436 Facet: No

| Inner diameter | Thickness | Suitable for bolt size metric (M) | Article  |
|----------------|-----------|-----------------------------------|----------|
| mm             | mm        |                                   |          |
| 11             | 3         | 10                                | 23690113 |
| 13.5           | 4         | 12                                | 23690114 |
| 17.5           | 5         | 16                                | 23690115 |
| 36             | 6         | 33                                | 11762174 |