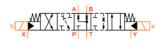

## **DANFOSS CETOP Directional plunger 33C**

## **Characteristics**

Version: Flangeable Size: NG25/Cetop 8 pilot operated Type of valve: 4/3 Operation: Electrical

| Max. operating pressure | Max. oilflow      | Electrical connection         | Article                                         |
|-------------------------|-------------------|-------------------------------|-------------------------------------------------|
| bar                     | l/min             |                               |                                                 |
| 315                     | 160               | DIN-Connector                 | 12468358                                        |
| 350                     | 300               |                               | 1037658                                         |
| 350                     | 700               |                               | 12468362                                        |
|                         | bar<br>315<br>350 | bar I/min   315 160   350 300 | bar I/min   315 160 DIN-Connector   350 300 300 |