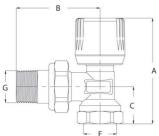

## **Application**

• Recommended in: Utilities

| DN  | A  | В  | С    | F   | G   |
|-----|----|----|------|-----|-----|
| [*] | mm | mm | mm   | [*] | [*] |
| 3/8 | 50 | 49 | 20,5 | 3/8 | 3/8 |
| 1/2 | 50 | 53 | 23   | 1/2 | 1/2 |
| 3/4 | 50 | 63 | 23   | 3/4 | 3/4 |