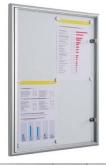

# Softline MSK display case

Softline MSK showcases

### Modern Softline profile. Anodised in aluminium-silver colour.

• Tough construction

Impact-resistant acrylic glass. Side swinging panels as all-glass doors, lockable.

## Practical inner life

Magnetic rear panel, white (including 4 magnets). Suitable for DIN A4 notices.