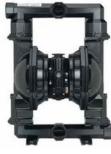

## ARO Diaphragm pump series PD20 metal female thread

**Characteristics** Series: PD20

| Diameter connection suction side | Diameter connection delivery side | Article  |
|----------------------------------|-----------------------------------|----------|
| 2" (50)                          | 2" (50)                           | 13581181 |
| 2" (50)                          | 2" (50)                           | 13581183 |
| 2" (50)                          | 2" (50)                           | 13581179 |
| 2" (50)                          | 2" (50)                           | 13581182 |
| 2" (50)                          | 2" (50)                           | 13581178 |
| 2" (50)                          |                                   | 13581180 |