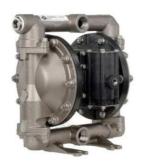

## ARO Diaphragm pump series PD10 plastic female thread

**Characteristics** Series: PD10

| Diameter connection suction side | Diameter connection delivery side |
|----------------------------------|-----------------------------------|
| 1" (25)                          | 1" (25)                           |
| 1" (25)                          | 1" (25)                           |