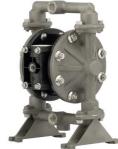

## ARO Diaphragm pump series PD05 metal female thread

**Characteristics** Series: PD05

| Dia | ameter connection suction side | Diameter connection delivery side | Article  |
|-----|--------------------------------|-----------------------------------|----------|
|     | 1/2" (15)                      | 1/2" (15)                         | 13581135 |