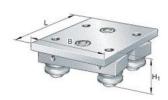

## **INA Carriage series LFDL..-SF**

**Characteristics** Series: LFDL..-SF Material: Aluminium

| Manufacturer ID | Size | Width | Height | Length | Article  |
|-----------------|------|-------|--------|--------|----------|
|                 |      | mm    | mm     | mm     |          |
| LFDL32-SF       | 32   | 80    | 37     | 100    | 12635128 |
| LFDL52-SF       | 52   | 120   | 55     | 150    | 11726838 |