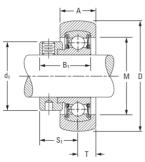

## **Characteristics**

Series: RABR HVAC

Model: Spherical Outer Ring Shaft Locking Type: Eccentric Locking Collar With sealing: Yes

| Manufacturer ID | Shaft diameter | Outer diameter | Outer ring width | Article  |
|-----------------|----------------|----------------|------------------|----------|
|                 | in             | mm             | mm               |          |
| RABR 1/2        | 1/2            | 47.37          | 17.5             | 13164498 |
| RABR 5/8        | 5/8            | 47.37          | 17.5             | 13164496 |
| RABR 3/4        | 3/4            | 52.37          | 17.5             | 13164497 |
| RABR1           | 1              | 62.38          | 20.6             | 24021365 |
| RABR 1 3/16     | 1.3/16         | 62.38          | 20.6             | 13164499 |