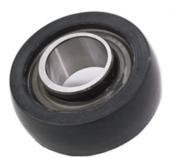

## TIMKEN Insert bearing with rubber liner Spherical Outer Ring Eccentric Locking Collar Series: RABR HVAC

- Ball bearing housed unit rubber cartridge RABR HVAC special seriesThis unit features a conductive rubber interliner to dissipate static charges.
- The quiet RA-RRB extended inner-ring bearings are prelubricated and have positive-contact, land-riding seals with self-locking collars.
- RABR units can be mounted in tri-arm brackets or pressedsteel stampings.
- Maximum suggested speed is 2400 RPM.