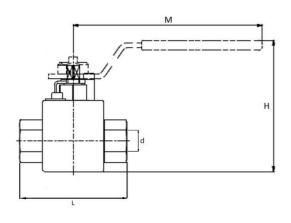

## Size table:

| DN        | Full bore | d  | L   | н   | М   | Weight |  |
|-----------|-----------|----|-----|-----|-----|--------|--|
|           |           | mm | mm  | mm  | mm  | kg     |  |
| 1/4" [8]  | Yes       | 8  | 105 | 78  | 152 | 1.3    |  |
| 1/2" (13) | Yes       | 13 | 125 | 81  | 152 | 2.4    |  |
| 1" (25)   | Yes       | 25 | 160 | 112 | 202 | 7.9    |  |