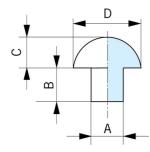

## Size table:

| A  | В   | С  | D  |
|----|-----|----|----|
| mm | mm  | mm | mm |
| 4  | 5.5 | 4  | 9  |
| 6  | 5   | 6  | 11 |
| 13 | 10  | 11 | 20 |

| Туре | Height | Material | Α  | В   | С  | D  | Colour | Article  |
|------|--------|----------|----|-----|----|----|--------|----------|
|      | mm     |          | mm | mm  | mm | mm |        |          |
| 3    | 9.5    | TPE      | 4  | 5.5 | 4  | 9  | White  | 12730370 |
| 3    | 11     | NR       | 6  | 5   | 6  | 11 | Black  | 12730371 |
| 3    | 21     | EPDM     | 13 | 10  | 11 | 20 | Black  | 12730372 |