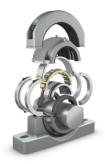

## **COOPER Cartridge Medium Series Retained Type Suitable** for: Felt seal Series: 01

## **Characteristics**

Series: 01 Type: C Bearing type: Retained Type Suitable for: Felt seal

| Manufacturer ID | Shaft diameter | Shaft diameter | Article         |
|-----------------|----------------|----------------|-----------------|
|                 | mm             | in             |                 |
| 01C300GR        |                | 3              | LSE300HR-COOPER |
| 01C40MMGR       | 40             |                | LSM40HR-COOPER  |
| 01C50MMGR       | 50             |                | LSM50HR-COOPER  |
| 01C60MMGR       | 60             |                | LSM60HR-COOPER  |
| 01C65MMGR       | 65             |                | LSM65HR-COOPER  |
| 01C70MMGR       | 70             |                | LSM70HR-COOPER  |
| 01C75MMGR       | 75             |                | LSM75HR-COOPER  |
| 01C80MMGR       | 80             |                | LSM80HR-COOPER  |
| 01C85MMGR       | 85             |                | LSM85HR-COOPER  |
| 01C90MMGR       | 90             |                | LSM90HR-COOPER  |
| 01C100MMGR      | 100            |                | LSM100HR-COOPER |
| 01C110MMGR      | 110            |                | LSM110HR-COOPER |