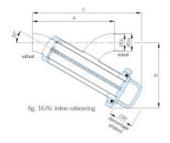

# **AXIUM Hygienic single filter Type: 1676 Stainless steel SS316 Butt weld**

#### **Technical Information**

• Hygienic standard filter made of stainless steel with removable slotted filter element

| Nominal inner diameter | Pressure rating | With filter element | Mesh width | Flow direction | Filter element<br>material | Article  |
|------------------------|-----------------|---------------------|------------|----------------|----------------------------|----------|
| 1" (25)                | PN10            | Yes                 | 1 mm       | Horizontal     | Stainless steel            | 12726836 |
| 1.1/2" (40)            | PN10            | Yes                 | 1 mm       | Horizontal     | Stainless steel            | 12726837 |
| 2" (50)                | PN10            | Yes                 | 1 mm       | Horizontal     | Stainless steel            | 12154251 |