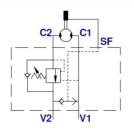

## OLEODINAMICA MARCHESINI Single-acting counterbalance valve with/without brake relief OMS, type VBCDF DE OMS

**Characteristics** 

Version: Flangeable Type of valve: Single standard (for open center valve) with brake release Material: Steel

| Steering pressure ratio | Max. operating pressure<br>bar | Max. oilflow<br>I/min | Adjustment range | Connections | Article  |
|-------------------------|--------------------------------|-----------------------|------------------|-------------|----------|
| 1:4,5                   | 350                            | 50                    | 120 - 320 bar    | 1/2" BSP    | 14228997 |
| 1:4,5                   | 350                            | 50                    | 120 - 320 bar    | 1/2" BSP    | 14228998 |