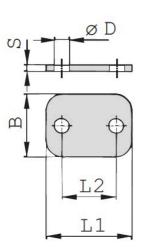

## STAUFF Cover plate type DP Standard series ACT

Size table:

Characteristics Series: Standard Type: DP

| Group | В  | u    | L2 | ØD | S  |
|-------|----|------|----|----|----|
|       | mm | mm   | mm | mm | mm |
| 1A    | 30 | 34   | 20 | 7  | 3  |
| 2     | 30 | 40.5 | 26 | 7  | 3  |
| 3     | 30 | 48   | 33 | 7  | 3  |

| Group | Material                  | Surface protection | Article  |
|-------|---------------------------|--------------------|----------|
|       |                           |                    |          |
| 1A    | Stainless steel 316 (V4A) | ACT                | 12529194 |
| 2     | Stainless steel 316 (V4A) | ACT                | 12529195 |
| 3     | Stainless steel 316 (V4A) | ACT                | 12529196 |
|       |                           |                    |          |