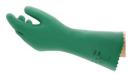

## ANSELL Glove AlphaTec<sup>™</sup> 39-035

The glove provides the best resistance to the most aggressive chemicals, without compromising dexterity or comfort.

Flexible and excellent dexterity, designed for comfort with a natural, curved ergonomic shape and soft feel.

## **Characteristics**

0

Series: AlphaTec® Type: 39-035 Length: 350 mm Coating Colour: Green Liner Material: Cotton Cuff Style: Gauntlet

| Description                   | Article  |
|-------------------------------|----------|
| Gloves 39-035 Comasec Size 10 | 13671160 |
| Gloves 39-035 Comasec Size 11 | 13671158 |
| Gloves 39-035 Comasec Size 8  | 13670862 |
| Gloves 39-035 Comasec Size 9  | 13671159 |