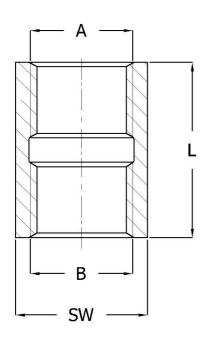

## Size table:

| Article  | Α               | В               | L  | SW |  |
|----------|-----------------|-----------------|----|----|--|
|          |                 |                 | mm | mm |  |
| 11812311 | 1/2" (G)BSPP RH | 1/2" (G)BSPP LH | 36 | 27 |  |