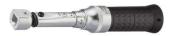

## HAZET Torque wrench SYSTEM 6000 CT type 6272

Design: DIN EN ISO 6789, with plug connection for receiving plug-in tools.

| Connection size | Tightening moment | Total length | Article  |
|-----------------|-------------------|--------------|----------|
|                 | Nm                | mm           |          |
| 9 x 12          | 2 / 10            | 180          | 12738561 |
| 9 x 12          | 4 / 40            | 240          | 12738564 |