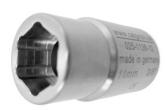

## **CAT Socket stainless steel 1/2"**

Autoclavable: 134°C at 2 bar

| Wrench width<br>mm | Connection size<br>in | Material        | Article  |
|--------------------|-----------------------|-----------------|----------|
| 17                 | 1/2                   | Stainless steel | 12733464 |
| 19                 | 1/2                   | Stainless steel | 12733468 |