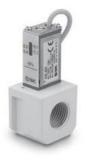

## SMC Pressure Switch with Piping Adapter series IS10E-A

- For connecting to modular type FRL units
- 100V AC/DC specifications
- Service life: 5 million cycles
- RoHS compliant & CE marked

## **Characteristics**

Series: AC-A Type: IS10E-A

| Description                                          | Article  |
|------------------------------------------------------|----------|
| Pressure switch with piping adapter IS10E-20F02-6L-A | 13657049 |
| Pressure switch with piping adapter IS10E-40F04-L-A  | 14001190 |