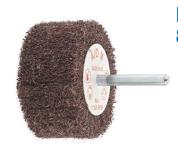

## FORMAT Nonwoven blade shank dia. 6mm 40x20mm type 8560

| Description                                       | Article  |
|---------------------------------------------------|----------|
| Flap fleece pin Shank Ø 6mm 40x20mm A/0 coarse    | 14568735 |
| Flap fleece pin Shank Ø 6mm 40x20mm A/O fine      | 14568734 |
| Flap fleece pin Shank Ø 6mm 40x20mm A/O medium    | 14568736 |
| Flap fleece pin Shank Ø 6mm 40x20mm A/O very fine | 14568737 |